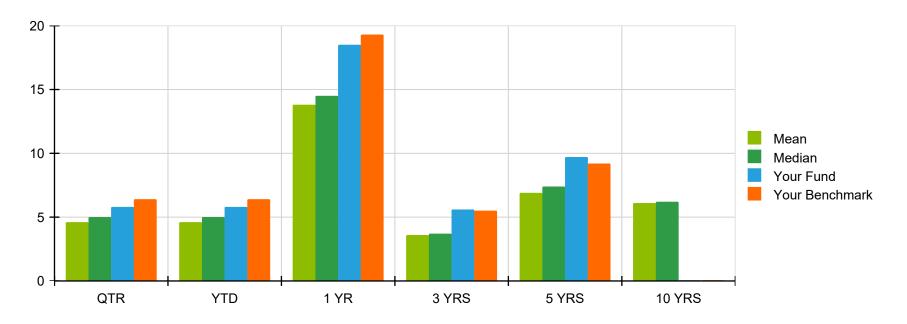

Member: ASOR

Fund: ASOR - Wright Meyers - Total - Schwab

Title: Total Return (Net) Report Date: March 31, 2024

Peer Group: Investment Metrics All Peers

|                                     | Current Quarter | Calendar YTD | 1 Year | 3 Years | 5 Years | 10 Years |
|-------------------------------------|-----------------|--------------|--------|---------|---------|----------|
| High                                | 9.2%            | 9.2%         | 47.2%  | 14.5%   | 21.5%   | 19.4%    |
| Low                                 | -3.2%           | -3.2%        | -23.4% | -12.5%  | -2.7%   | 0.8%     |
| Mean                                | 4.6%            | 4.6%         | 13.8%  | 3.6%    | 6.9%    | 6.1%     |
| Median                              | 5.0%            | 5.0%         | 14.5%  | 3.7%    | 7.4%    | 6.2%     |
| Bottom Quartile                     | 3.8%            | 3.8%         | 12.1%  | 2.8%    | 6.3%    | 5.4%     |
| Top Quartile                        | 5.6%            | 5.6%         | 16.3%  | 4.6%    | 8.1%    | 7.0%     |
| Your Fund                           | 5.8%            | 5.8%         | 18.5%  | 5.6%    | 9.7%    | NA       |
| Your Benchmark                      | 6.4%            | 6.4%         | 19.3%  | 5.5%    | 9.2%    | NA       |
| 60/40 MSCI ACWI/Bloomberg Aggregate |                 |              |        |         |         |          |
| Number of Funds Reporting           | 704             | 704          | 687    | 619     | 550     | 379      |