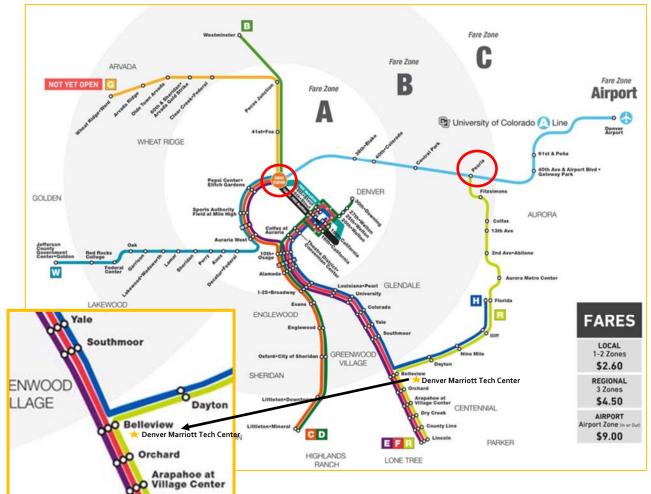

# DENVER TECH CENTER

# Light Rail Recommended Route

| Light Rall Recommended Route |                                          | (Through Union Station) |                                          |
|------------------------------|------------------------------------------|-------------------------|------------------------------------------|
| Ŕ                            | Denver International Airport             | Ŕ                       | Denver International Airport             |
|                              | Walk to Denver Airport Station           |                         | Walk to Denver Airport Station           |
|                              | 6 minutes, 0.3 miles                     |                         | 6 minutes, 0.3 miles                     |
| Ģ                            | Denver Airport Station                   | Ģ                       | Denver Airport Station                   |
|                              | Board the A Line towards Union Station   |                         | Board the A Line towards Union Station   |
|                              | 19 minutes, 2 stops, 12.4 miles          |                         | 37 minutes, 6 stops, 20.9 miles          |
|                              | Transfer at Peoria Station               | 0                       | Transfer at Union Station                |
| <b>Ŧ</b>                     | Board the R Line towards Lincoln Station |                         | Board the E Line towards Lincoln Station |
|                              | 40 minutes, 9 stops, 12.3 miles          |                         | 28 minutes, 11 stops, 11.4 miles         |
| Ŕ                            | Belleview Station                        | Ŕ                       | Belleview Station                        |
|                              | Walk to Destination                      |                         | Walk to Destination                      |
|                              |                                          |                         |                                          |