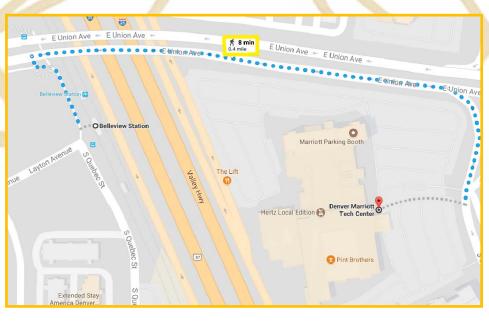

# Walking from the Belleview Light Rail Station

### **Belleview Station**

Denver, CO 80237

Head north

233 ft -

Turn left toward E Union Ave
Take the stairs

89 ft \_\_\_\_\_

0.3 mi

Turn right onto S Syracuse St
Destination will be on the right

430 ft -

### Denver Marriott Tech Center

4900 S Syracuse St, Denver, CO 80237